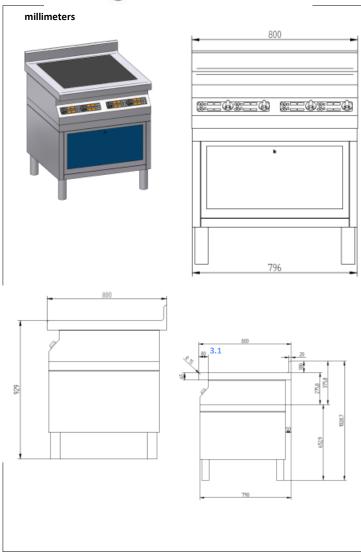

## **MO4NL 16000W - ADV1823**

| TECHNICAL FEATURES   |                                                                                                                                                                              |
|----------------------|------------------------------------------------------------------------------------------------------------------------------------------------------------------------------|
| External structure   | AISI 304 stainless steel                                                                                                                                                     |
| Dimensions           | 800 x 800 x 929                                                                                                                                                              |
| Power                | 16000W                                                                                                                                                                       |
| Cooking sur-<br>face | Vitroceramic glass.                                                                                                                                                          |
| Control panel        | 360° rotary control with display of each cooking zone and 4 digits display.                                                                                                  |
| Amp                  | 24A                                                                                                                                                                          |
| Functions            | Power settings (W) or temperature settings (°C). Setting from 25 to 1000 watts.                                                                                              |
| Power supply         | Works between 250 and 490V / 40 and 70Hz. Compatible with TERA WATT energy optimizer. 2 power cords H07RNF5G-2.5 with 2.5mm² section each. Compatible with TERA WATT & SICO- |
|                      | TRONIC energy optimizer.                                                                                                                                                     |
| Weight               |                                                                                                                                                                              |
| Standards            | Complies with European standards for safety of electrical appliances, for EMC, for Rohs and Intertek NSF & UL standards.                                                     |
| Options<br>& Details | Designed and made in France                                                                                                                                                  |