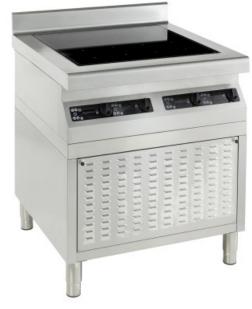

## Multi-zone NO-LIMIT

## **MO4NL 16000W - ADV1823**

| TECHNICAL FEATURES   |                                                                                                                                                                              |
|----------------------|------------------------------------------------------------------------------------------------------------------------------------------------------------------------------|
| External structure   | AISI 304 stainless steel                                                                                                                                                     |
| Dimensions           | 800 x 800 x 929                                                                                                                                                              |
| Power                | 16000W                                                                                                                                                                       |
| Cooking sur-<br>face | Vitroceramic glass.                                                                                                                                                          |
| Control panel        | 360° rotary control with display of each cooking zone and 4 digits display.                                                                                                  |
| Amp                  | 24A                                                                                                                                                                          |
| Functions            | Power settings (W) or temperature settings (°C). Setting from 25 to 1000 watts.                                                                                              |
| Power supply         | Works between 250 and 490V / 40 and 70Hz. Compatible with TERA WATT energy optimizer. 2 power cords H07RNF5G-2.5 with 2.5mm² section each. Compatible with TERA WATT & SICO- |
|                      | TRONIC energy optimizer.                                                                                                                                                     |
| Weight               |                                                                                                                                                                              |
| Standards            | Complies with European standards for safety of electrical appliances, for EMC, for Rohs and Intertek NSF & UL standards.                                                     |
| Options<br>& Details | Designed and made in France                                                                                                                                                  |