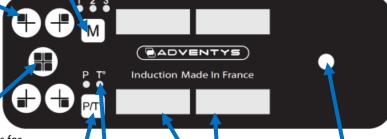

## **MO4NL 16000W - ADV1823**

1 MEMORY key: memorization or call of 1 program out of 3, for all 4 zones.

3 LEDS to indicate the number selected program.

4 SELECTION keys (1 for each zone).
Short press for selection and start-up and long press for shutdown.

1 SELECTION key,

GLOBAL of 4 zones. Short press for selection and start-up and long press to stop 4 zones at the same time.

1 SELECTION key, POWER or TEMPERATURE for selected zone or all zones.

4 DISPLAYS with 4 digits to indicate the power or temperature value selected for each zone.

1 Knob control to adjust the selected zone (P or T).

2 LEDS to indicate the selection PO-WER or TEMPERATURE

ADVENTYS
Route de Pagny - 21250 Seurre - France
www.adventys.com
sales@adventys.com
T: +33 3 80 20 46 15